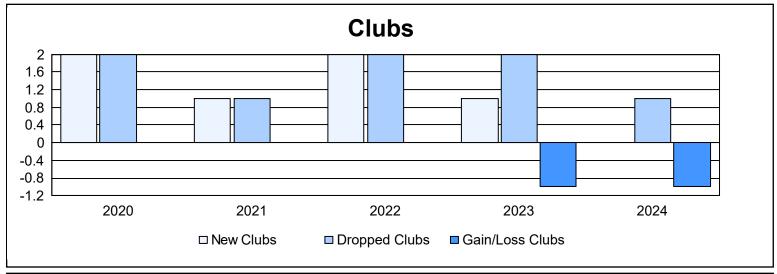

District 356 E As of June 2024 Cumulative

| Year      | New<br>Clubs | Dropped<br>Clubs | Gain/<br>Loss<br>Clubs | New<br>Members | Charter<br>Members | Reinstate<br>Members | Transfer<br>Members | Total<br>Member<br>Added | Total<br>Members<br>Dropped | Gain/<br>Loss<br>Members |
|-----------|--------------|------------------|------------------------|----------------|--------------------|----------------------|---------------------|--------------------------|-----------------------------|--------------------------|
| 2019-2020 | 2            | 2                | 0                      | 440            | 59                 | 18                   | 0                   | 517                      | 752                         | -235                     |
| 2020-2021 | 1            | 1                | 0                      | 445            | 26                 | 11                   | 0                   | 482                      | 583                         | -101                     |
| 2021-2022 | 2            | 2                | 0                      | 441            | 67                 | 23                   | 1                   | 532                      | 576                         | -44                      |
| 2022-2023 | 1            | 2                | -1                     | 409            | 39                 | 19                   | 5                   | 472                      | 600                         | -128                     |
| 2023-2024 | 0            | 1                | -1                     | 541            | 1                  | 13                   | 1                   | 556                      | 656                         | -100                     |
| Average   | 1            | 2                | 0                      | 455            | 38                 | 17                   | 1                   | 512                      | 633                         | -122                     |