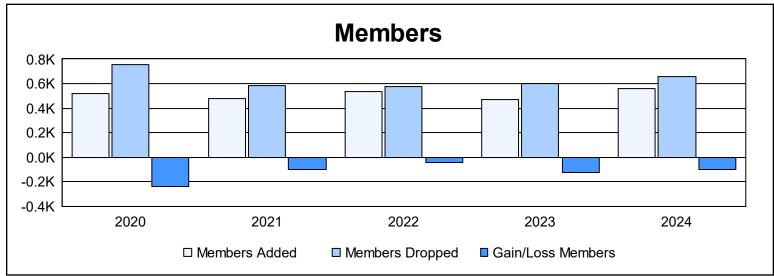

District 356 E As of June 2024 Cumulative

| Year      | New<br>Clubs | Dropped<br>Clubs | Gain/<br>Loss<br>Clubs | New<br>Members | Charter<br>Members | Reinstate<br>Members | Transfer<br>Members | Total<br>Member<br>Added | Total<br>Members<br>Dropped | Gain/<br>Loss<br>Members |
|-----------|--------------|------------------|------------------------|----------------|--------------------|----------------------|---------------------|--------------------------|-----------------------------|--------------------------|
| 2019-2020 | 2            | 2                | 0                      | 440            | 59                 | 18                   | 0                   | 517                      | 752                         | -235                     |
| 2020-2021 | 1            | 1                | 0                      | 445            | 26                 | 11                   | 0                   | 482                      | 583                         | -101                     |
| 2021-2022 | 2            | 2                | 0                      | 441            | 67                 | 23                   | 1                   | 532                      | 576                         | -44                      |
| 2022-2023 | 1            | 2                | -1                     | 409            | 39                 | 19                   | 5                   | 472                      | 600                         | -128                     |
| 2023-2024 | 0            | 1                | -1                     | 541            | 1                  | 13                   | 1                   | 556                      | 656                         | -100                     |
| Average   | 1            | 2                | 0                      | 455            | 38                 | 17                   | 1                   | 512                      | 633                         | -122                     |